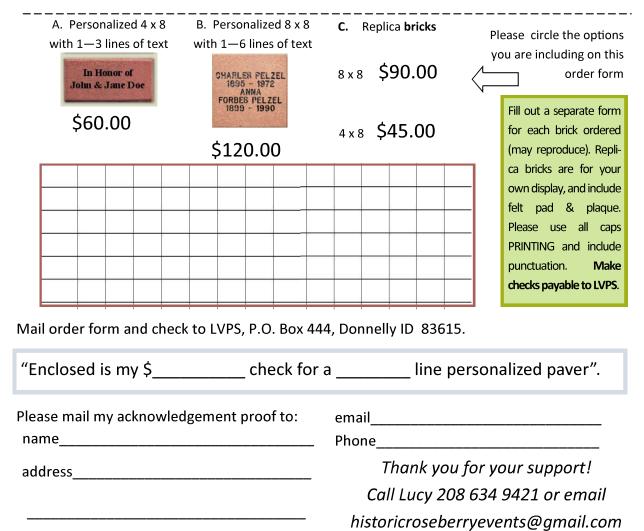

The cost of a personalized 4 X 8 paver with up to three lines of text starts at \$60.00. An 8 X 8 personalized paver with up to six lines of text is \$120.00. Filler in the engraved area will provide contrast and

protect the quality of the engraving. Each line accommodates up to 15 spaces (including characters, punctuation, dashes, ampersands, and symbols). An acknowledgement letter indicating what will be engraved on the paver will be mailed directly to you for approval.